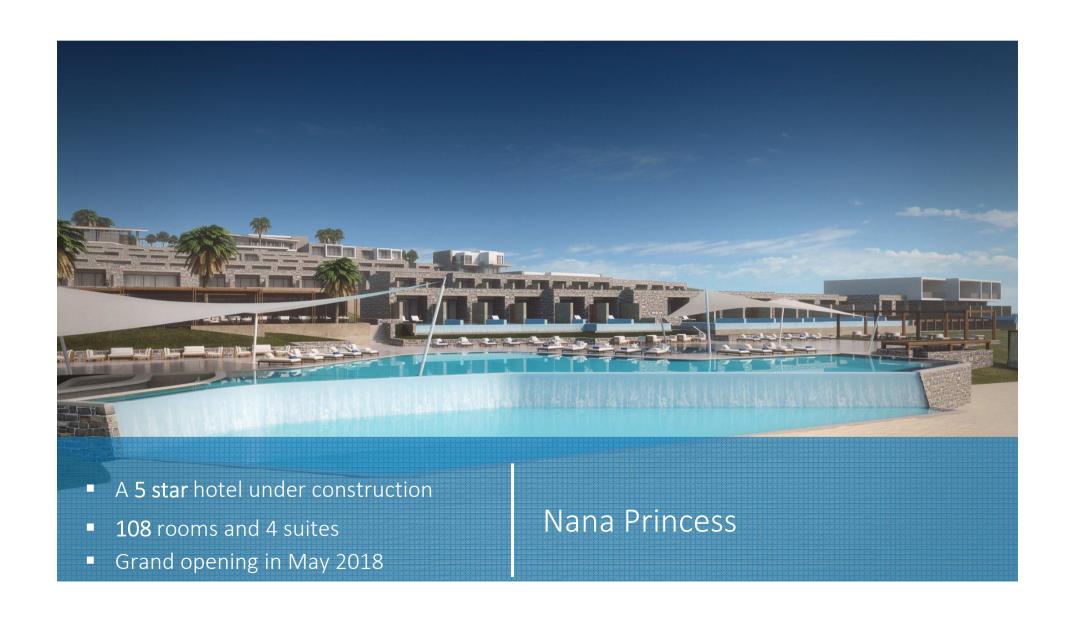

terials        | Net worth            | 50%  |





#### Milestones 1973-2000



#### Milestones 2000-2017





#### **Production Facilities**

With state of the art production facilities in Greece & Germany and a total production capacity that exceeds 40,000 tons annually



#### **Production Facilities**

Heraklion Plant (Crete - Greece)







Melidochori Plant (Crete - Greece)







#### **Production Facilities**

Larissa Plant (Larissa - Greece)







Kusey Plant (Kusey - Germany )











#### Product Portfolio

Crop Baling

Raschel Bags

Tubular Net

Pallet Netwrap

Display Bags















#### Product Portfolio

Christmas Tree Netting

**Meat Processing** 

Gardening

Shade Net

**Construction Net** 

















#### Hospitality Ventures



#### Hospitality Ventures





#### Renewable Energy

- Entered the sector of solar energy technology in 2010, embarking on new business opportunity
- Solar parks in Crete, Larissa,
   Viotia, Katerini & Kefalonia
- Total installed capacity of 15 MW
- Additional investments under development





#### Renewable Energy

- In 2016 the Karatzis Group joined the energy sector by introducing its subsidiary company, KEN.
- KEN provides high level of services to its customers, through an expanded sales network.
- KEN is registered in the GME and the EEX for cross-border trading.







A leading supplier of bale netwrap with more than 650.000 rolls' sales annually





Largest producer globally of raschel bags on rolls for the packaging of potatoes & onions





Number 1 in the production of elastic netting products for me