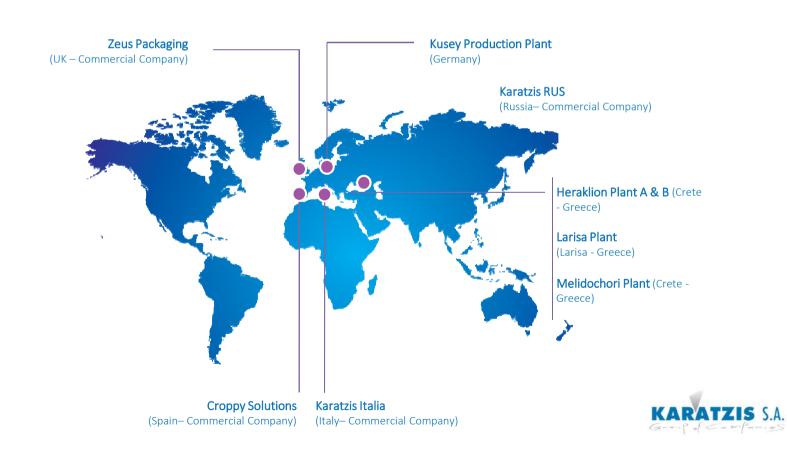

## A wide production base with state of the art production facilities in Greece and Germany and commercial companies in Spain, Italy, UK and Russia

## **Group Structure**

| Company Name                                    | Country | Activity                            | Consolidation method | (%)  |
|-------------------------------------------------|---------|-------------------------------------|----------------------|------|
| KARATZI S.A.                                    | Greece  | Netting solutions, tourism, energy  | Parent<br>Company    |      |
| MESH PACK GMBH                                  | Gernamy | Raschel bags, packaging nets        | Full                 | 100% |
| CROPPY SOLUTIONS SL                             | Spain   | Packaging materials                 | Full                 | 90%  |
| KARATZIS INDUSTRIAL & HOTEL ENTERPRISES SA & Co | Greece  | Renewable sources of energy         | Full                 | 99%  |
| KEN S.A.                                        | Greece  | Commercial trade of electric energy | Full                 | 100% |
| KARATZIS RUSSIA LTD                             | Russia  | Trade of packaging materials        | Full                 | 90%  |
| KARATZIS ITALIA SRL                             | Italy   | Trade of packaging materials        | Full                 | 51%  |
| ZEUS PACKAGING AGRI LTD                         | U.K.    | Trade of packaging materials        | Net worth            | 50%  |

#### **Production Facilities**

With state of the art production facilities in Greece & Germany and a total production capacity that exceeds 40,000 tons annually

#### **Production Facilities**

Heraklion Plant (Crete - Greece)

Melidochori Plant (Crete - Greece)

#### **Production Facilities**

Larissa Plant (Larissa - Greece)

Kusey Plant (Kusey - Germany )