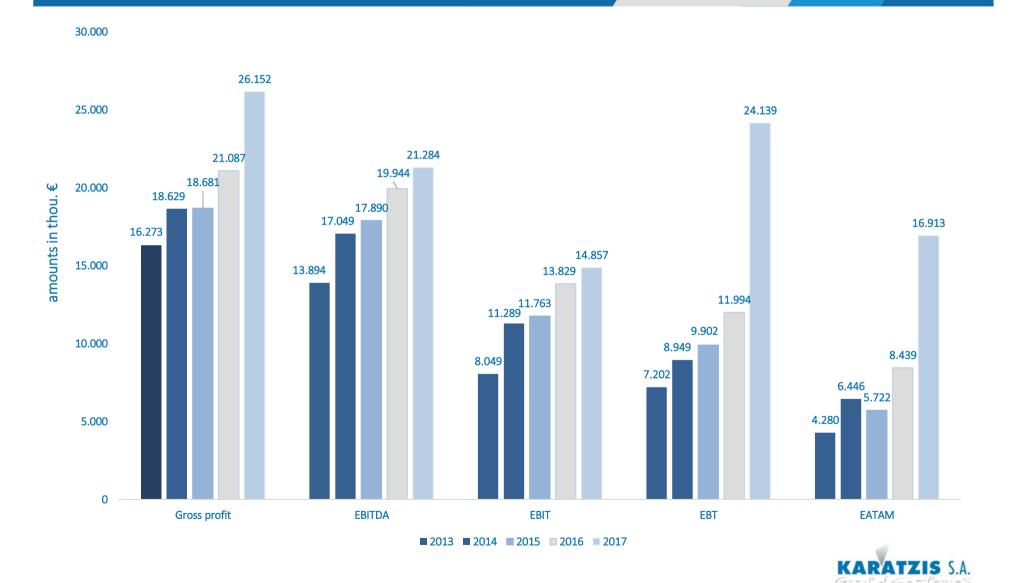

#### Profitability

# **Income Statements**

| amounts in thou. € | 2013   | 2014   | 2015   | 2016   | 2017    |
|--------------------|--------|--------|--------|--------|---------|
| Turnover           | 66,759 | 71,387 | 72,339 | 77,611 | 100,483 |
| Gross profit       | 16,273 | 18,629 | 18,681 | 21,087 | 26,152  |
| EBITDA             | 13,894 | 17,049 | 17,890 | 19,944 | 21,284  |
| EBIT               | 8,049  | 11,289 | 11,763 | 13,829 | 14,857  |
| EBT                | 7,202  | 8,949  | 9,902  | 11,994 | 24,139  |
| EAT & Minorities   | 4,280  | 6,446  | 5,722  | 8,439  | 16,913  |