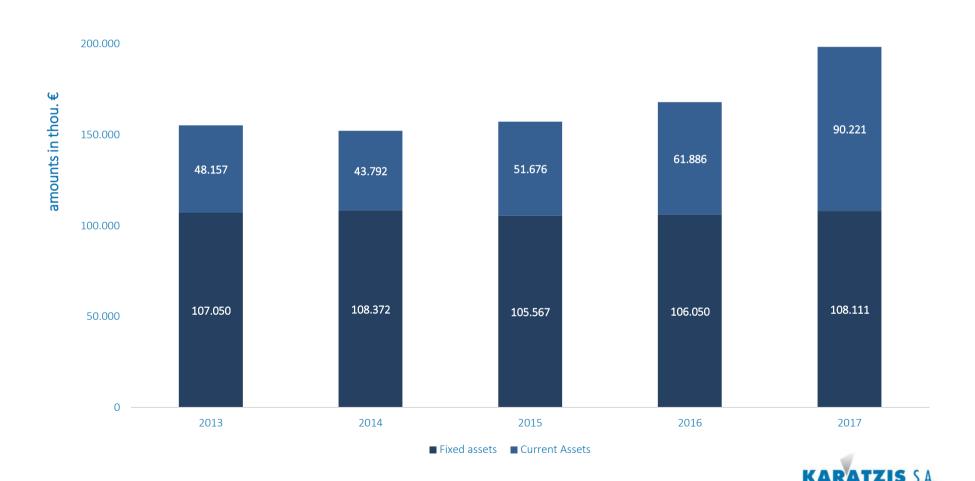

# Balance Sheets Assets

250.000

# **Balance Sheets**

| 2013    | 2014                                                                                                                           | 2015                                                                                                                                                                           | 2016                                                                                                                                                                                                                                                                    | 2017                                                                                                                                                                                                                                                                                                                                                                                                                                                                                                                                                                                                                                                                                                      |
|---------|--------------------------------------------------------------------------------------------------------------------------------|--------------------------------------------------------------------------------------------------------------------------------------------------------------------------------|-------------------------------------------------------------------------------------------------------------------------------------------------------------------------------------------------------------------------------------------------------------------------|-----------------------------------------------------------------------------------------------------------------------------------------------------------------------------------------------------------------------------------------------------------------------------------------------------------------------------------------------------------------------------------------------------------------------------------------------------------------------------------------------------------------------------------------------------------------------------------------------------------------------------------------------------------------------------------------------------------|
|         |                                                                                                                                |                                                                                                                                                                                |                                                                                                                                                                                                                                                                         |                                                                                                                                                                                                                                                                                                                                                                                                                                                                                                                                                                                                                                                                                                           |
| 107,050 | 108,372                                                                                                                        | 105,567                                                                                                                                                                        | 106,050                                                                                                                                                                                                                                                                 | 108,111                                                                                                                                                                                                                                                                                                                                                                                                                                                                                                                                                                                                                                                                                                   |
| 16,136  | 13,191                                                                                                                         | 20,218                                                                                                                                                                         | 25,585                                                                                                                                                                                                                                                                  | 25,631                                                                                                                                                                                                                                                                                                                                                                                                                                                                                                                                                                                                                                                                                                    |
| 9,413   | 8,481                                                                                                                          | 8,454                                                                                                                                                                          | 11,592                                                                                                                                                                                                                                                                  | 15,188                                                                                                                                                                                                                                                                                                                                                                                                                                                                                                                                                                                                                                                                                                    |
| 22,608  | 22,119                                                                                                                         | 23,004                                                                                                                                                                         | 24,709                                                                                                                                                                                                                                                                  | 49,402                                                                                                                                                                                                                                                                                                                                                                                                                                                                                                                                                                                                                                                                                                    |
| 155,207 | 152,164                                                                                                                        | 157,243                                                                                                                                                                        | 167,937                                                                                                                                                                                                                                                                 | 198,333                                                                                                                                                                                                                                                                                                                                                                                                                                                                                                                                                                                                                                                                                                   |
|         |                                                                                                                                |                                                                                                                                                                                |                                                                                                                                                                                                                                                                         |                                                                                                                                                                                                                                                                                                                                                                                                                                                                                                                                                                                                                                                                                                           |
|         |                                                                                                                                |                                                                                                                                                                                |                                                                                                                                                                                                                                                                         |                                                                                                                                                                                                                                                                                                                                                                                                                                                                                                                                                                                                                                                                                                           |
| 19,870  | 16,054                                                                                                                         | 12,824                                                                                                                                                                         | 8,851                                                                                                                                                                                                                                                                   | 22,414                                                                                                                                                                                                                                                                                                                                                                                                                                                                                                                                                                                                                                                                                                    |
| 8,389   | 7,903                                                                                                                          | 8,853                                                                                                                                                                          | 8,588                                                                                                                                                                                                                                                                   | 8,698                                                                                                                                                                                                                                                                                                                                                                                                                                                                                                                                                                                                                                                                                                     |
| 22,628  | 21,142                                                                                                                         | 23,357                                                                                                                                                                         | 27,748                                                                                                                                                                                                                                                                  | 15,968                                                                                                                                                                                                                                                                                                                                                                                                                                                                                                                                                                                                                                                                                                    |
| 13,701  | 10,872                                                                                                                         | 10,292                                                                                                                                                                         | 12,355                                                                                                                                                                                                                                                                  | 25,618                                                                                                                                                                                                                                                                                                                                                                                                                                                                                                                                                                                                                                                                                                    |
| 64,587  | 55,971                                                                                                                         | 55,326                                                                                                                                                                         | 57,543                                                                                                                                                                                                                                                                  | 72,699                                                                                                                                                                                                                                                                                                                                                                                                                                                                                                                                                                                                                                                                                                    |
| 90,566  | 96,132                                                                                                                         | 101,880                                                                                                                                                                        | 110,309                                                                                                                                                                                                                                                                 | 125,801                                                                                                                                                                                                                                                                                                                                                                                                                                                                                                                                                                                                                                                                                                   |
| 54      | 60                                                                                                                             | 37                                                                                                                                                                             | 85                                                                                                                                                                                                                                                                      | -167                                                                                                                                                                                                                                                                                                                                                                                                                                                                                                                                                                                                                                                                                                      |
| 90,620  | 96,192                                                                                                                         | 101,917                                                                                                                                                                        | 110,394                                                                                                                                                                                                                                                                 | 125,634                                                                                                                                                                                                                                                                                                                                                                                                                                                                                                                                                                                                                                                                                                   |
| 155 207 | 152.164                                                                                                                        | 157 242                                                                                                                                                                        | 167.027                                                                                                                                                                                                                                                                 | 198,333                                                                                                                                                                                                                                                                                                                                                                                                                                                                                                                                                                                                                                                                                                   |
|         | 107,050<br>16,136<br>9,413<br>22,608<br><b>155,207</b><br>19,870<br>8,389<br>22,628<br>13,701<br><b>64,587</b><br>90,566<br>54 | 107,050 108,372 16,136 13,191 9,413 8,481 22,608 22,119 155,207 152,164  19,870 16,054 8,389 7,903 22,628 21,142 13,701 10,872 64,587 55,971 90,566 96,132 54 60 90,620 96,192 | 107,050 108,372 105,567 16,136 13,191 20,218 9,413 8,481 8,454 22,608 22,119 23,004 155,207 152,164 157,243  19,870 16,054 12,824 8,389 7,903 8,853 22,628 21,142 23,357 13,701 10,872 10,292 64,587 55,971 55,326 90,566 96,132 101,880 54 60 37 90,620 96,192 101,917 | 107,050       108,372       105,567       106,050         16,136       13,191       20,218       25,585         9,413       8,481       8,454       11,592         22,608       22,119       23,004       24,709         155,207       152,164       157,243       167,937         19,870       16,054       12,824       8,851         8,389       7,903       8,853       8,588         22,628       21,142       23,357       27,748         13,701       10,872       10,292       12,355         64,587       55,971       55,326       57,543         90,566       96,132       101,880       110,309         54       60       37       85         90,620       96,192       101,917       110,394 |