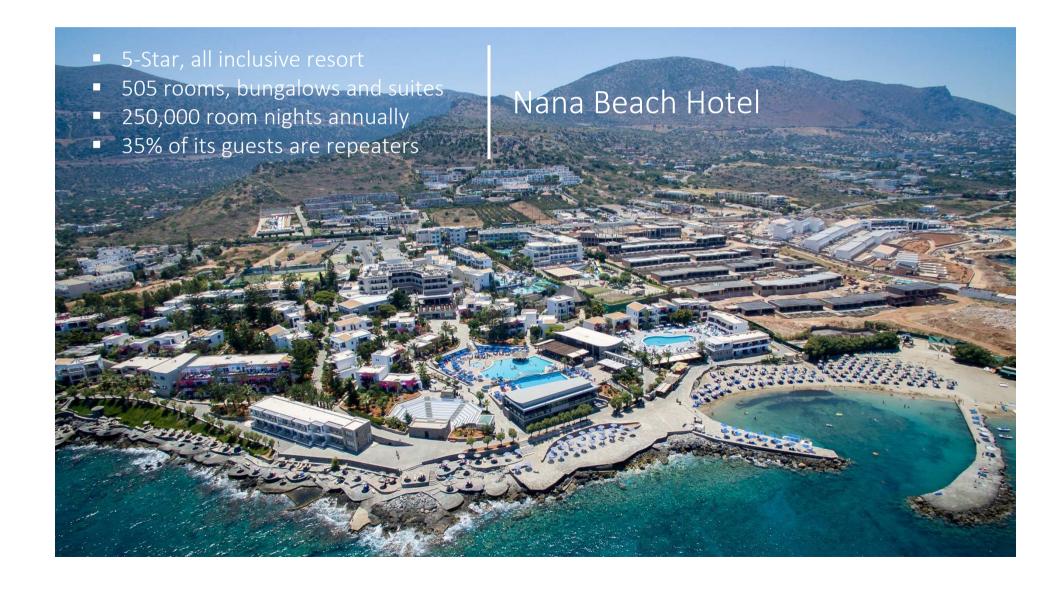

K.    | Trade of packaging materials        | Net worth            | 50%  |





#### Milestones 1973-2000



#### Milestones 2000-2017





#### **Production Facilities**

With state of the art production facilities in Greece & Germany and a total production capacity that exceeds 40,000 tons annually



#### **Production Facilities**

Heraklion Plant (Crete - Greece)







Melidochori Plant (Crete - Greece)







#### **Production Facilities**

Larissa Plant (Larissa - Greece)







Kusey Plant (Kusey - Germany )











#### Product Portfolio

Crop Baling

Raschel Bags

Tubular Net

Pallet Netwrap

Display Bags















#### Product Portfolio

Christmas Tree Netting

**Meat Processing** 

Gardening

Shade Net

**Construction Net** 

















#### Hospitality Ventures



#### Hospitality Ventures





#### Renewable Energy

- Entered the sector of solar energy technology in 2010, embarking on new business opportunity
- Solar parks in Crete, Larissa,
   Viotia, Katerini & Kefalonia
- Total installed capacity of 15 MW
- Additional investments under development





#### Renewable Energy

- In 2016 the Karatzis Group joined the energy sector by introducing its subsidiary company, KEN.
- KEN provides high level of services to its customers, through an expanded sales network.
- KEN is registered in the GME and the EEX for cross-border trading.







A leading supplier of bale netwrap with more than 650.000 rolls' sales annually





Largest producer globally of raschel bags on rolls for the packaging of potatoes & onions





Number 1 in the production of el