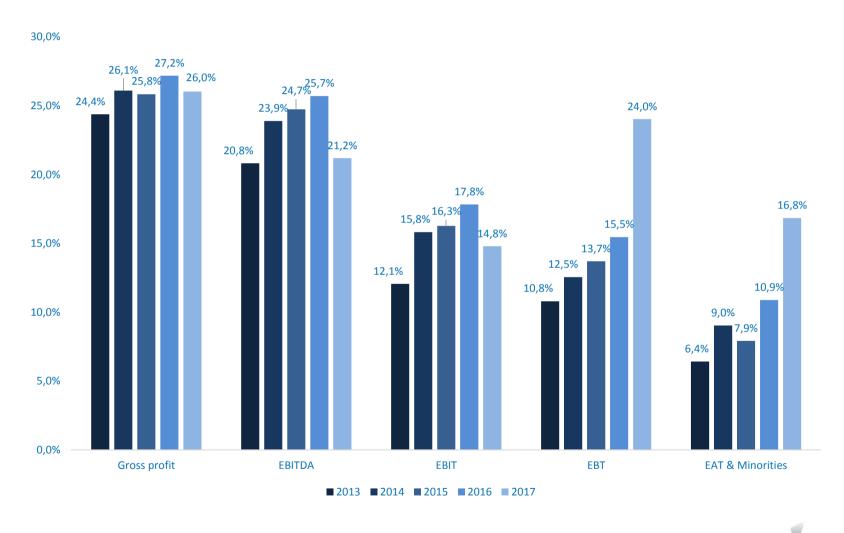

# **Profit Margins**

| Profit Margins   |       |       |       |       |       |  |  |
|------------------|-------|-------|-------|-------|-------|--|--|
|                  | 2013  | 2014  | 2015  | 2016  | 2017  |  |  |
| Gross profit     | 24.4% | 26.1% | 25.8% | 27.2% | 26.0% |  |  |
| EBITDA           | 20.8% | 23.9% | 24.7% | 25.7% | 21.2% |  |  |
| EBIT             | 12.1% | 15.8% | 16.3% | 17.8% | 14.8% |  |  |
| EBT              | 10.8% | 12.5% | 13.7% | 15.5% | 24.0% |  |  |
| EAT & Minorities | 6.4%  | 9.0%  | 7.9%  | 10.9% | 16.8% |  |  |