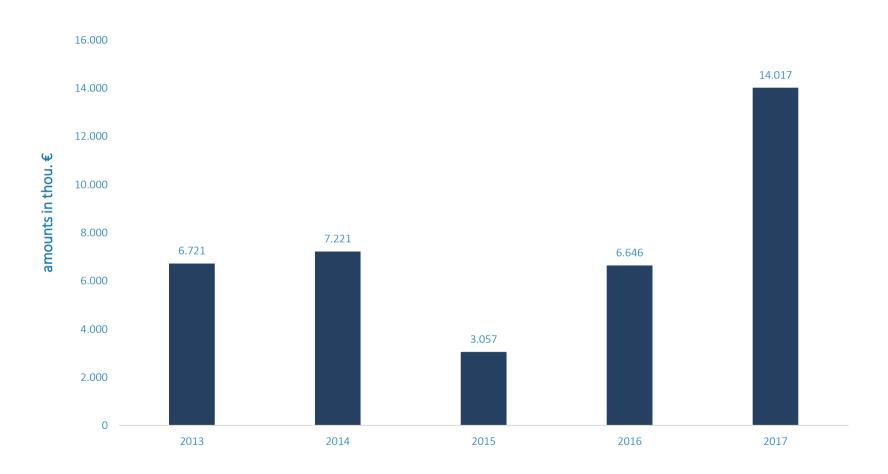

ry Turnover        | Days  | 117   | 101   | 114   | 154   | 161    |
| Average Collection Period | Days  | 51    | 46    | 43    | 47    | 49     |
| Accounts Payable Turnover | Days  | 47    | 39    | 33    | 37    | 55     |
| Difference                | Days  | -4    | -7    | -10   | -10   | +6     |
| VIABILITY                 |       |       |       |       |       |        |
| Times Interest Earned     | Times | 4.59  | 7.00  | 8.67  | 10.50 | 12.89  |
| Debt/Equity               | Times | 0.71  | 0.58  | 0.54  | 0.52  | 0.58   |
| EFFICIENCY                |       |       |       |       |       |        |
| R.O.E. (Return on Equity) | %     | 4.72% | 6.70% | 5.61% | 7.64% | 13.25% |
| R.O.A. (Return on Assets) | %     | 2.76% | 4.24% | 3.64% | 5.03% | 8.39%  |



## Investments







#### Share Info

ISIN : GRS 399163005

Reference Symbols : KARTZ (ATHEX)

: KARTZ:GA (Bloomberg)

: KRTr.AT (Reuters)

Currency : Euro

Type of shares : Common registered

Market : Securities Market

Market Segment : Main Market

Sector / Subsector : Industrial Goods & Services / Containers & Packaging

Indices : GD, DOM, SAGD, FTSEMSFW, FTSEGTI, FTSEGT

Market Maker : None

Share Price : €6,45 (24/04/2018)

Market capitalization : €94,684,658,00 (24/04/2018)

52 weeks high : €6.85 (05/02/2018)

52 weeks low : €4.80 (30/11/2017)

Average volume (52 weeks) : 993 shares



#### **Share Price**



# **Investment Indicators**

|                                   |        | 2013   | 2014   | 2015   | 2016   | 2017   |
|-----------------------------------|--------|--------|--------|-------