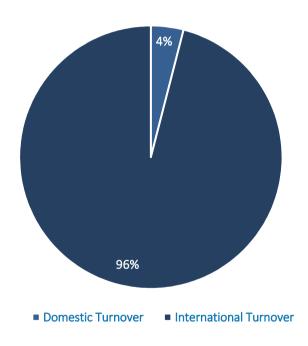

## An internationally oriented supplier, exporting 96% of its industrial production to 64 countries worldwide

#### Turnover Breakdown per Geography

#### **Extrovert orientation**

- International activity amounting to 75% of total turnover
- Exports directed to 64 countries worldwide

3