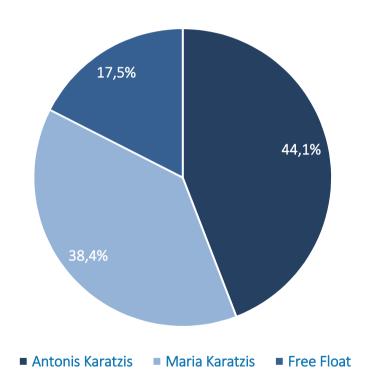

|        |        |        |
| EBITDA / Share                    |        | 0.95   |        | 1.22   |        |        |
| P/E                               | X      |        |        | 9.18   |        |        |
| P/BV                              |        |        |        | 0.52   |        | 0.61   |
| P/SALES                           |        | 0.92   |        | 0.73   |        |        |
| P/EBITDA                          | Х      | 4.41   | 3.05   | 2.94   | 2.77   | 3.59   |
|                                   |        |        |        |        |        |        |
| Weighted average number of shares | ('000) | 14,680 | 14,680 | 14,680 | 14,680 | 14,680 |
| Average share price               | €      | 4.18   | 3.54   | 3.58   | 3.77   | 5.20   |



# Shareholders' Structure





# Key Investment Highlights



#### Solid financial structure and attractive valuation

- Constant and stable increase of turnover
- Boost in profitability
- Robust liquidity
- Current Ratio: 2.17
- Debt to Equity: 0.58
- EBITDA coverage: 12.89
- ROE: 13.25%
- P/E: 4.51

2

#### **Extrovert orientation**

- International activity amounting to 75% of total turnover
- Exports directed to 64 countries worldwide

3

#### Broad product portfolio and sales network

- Continuous investments in R&D
- Production of value added innovative products
- Wide & diversified product mix
- Numerous and dispersed global clientele base
- Sophisticated extensive sales network



### Presence in markets with significant growth potential

- Tourism
- Production of energy from renewable sources
- Commercial t