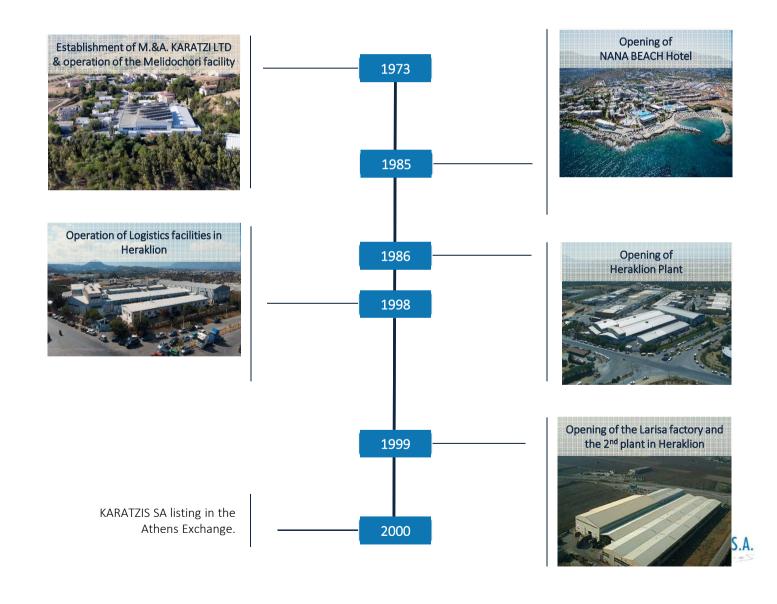

UTIONS SL                             | Spain   | Packaging materials                 | Full                 | 90%  |
| KARATZIS INDUSTRIAL & HOTEL ENTERPRISES SA & Co | Greece  | Renewable sources of energy         | Full                 | 99%  |
| KEN S.A.                                        | Greece  | Commercial trade of electric energy | Full                 | 100% |
| KARATZIS RUSSIA LTD                             | Russia  | Trade of packaging materials        | Full                 | 90%  |
| KARATZIS ITALIA SRL                             | Italy   | Trade of packaging materials        | Full                 | 51%  |
| ZEUS PACKAGING AGRI LTD                         | U.K.    | Trade of packaging materials        | Net worth            | 50%  |





#### Milestones 1973-2000



#### Milestones 2000-2017





#### **Production Facilities**

With state of the art production facilities in Greece & Germany and a total production capacity that exceeds 40,000 tons annually



#### **Production Facilities**

Heraklion Plant (Crete - Greece)







Melidochori Plant (Crete - Greece)







#### **Production Facilities**

Larissa Plant (Larissa - Greece)







Kusey Plant (Kusey - Germany )











#### Product Portfolio

Crop Baling

Raschel Bags

Tubular Net

Pallet Netwrap

Display Bags















#### Product Portfolio

Christmas Tree Netting

**Meat Processing** 

Gardening

Shade Net

**Construction Net** 

















#### Hospitality Ventures



#### Hospitality Ventures





#### Renewable Energy

- Entered the sector of solar energy technology in 2