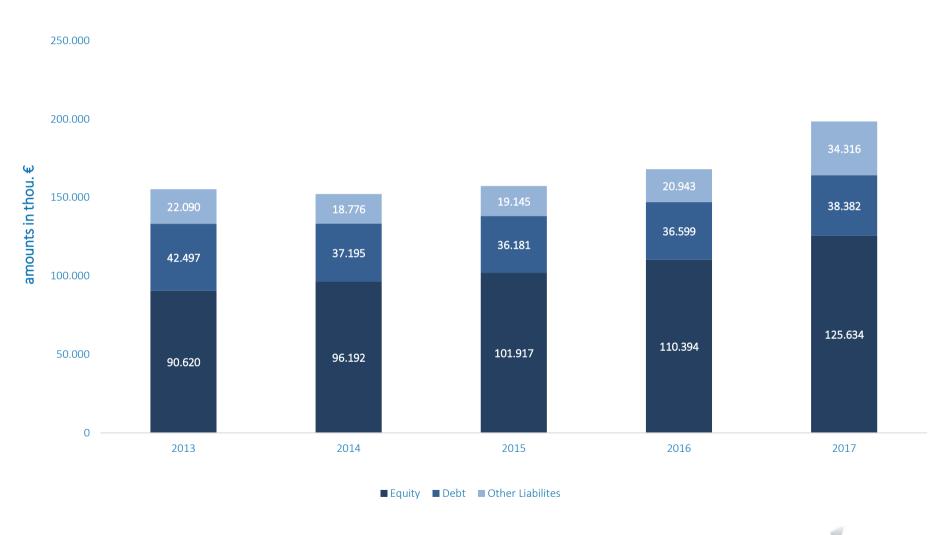

# Balance Sheets Equity & Liabilities

# **Balance Sheets**

| 2013    | 2014                                                                                                                           | 2015                                                                                                                                                                           | 2016                                                                                                                                                                                                                                                                    | 2017                                                                                                                                                                                                                                                                                                                                                                                                                                                                                                                                                                                                                                                                                                      |
|---------|--------------------------------------------------------------------------------------------------------------------------------|--------------------------------------------------------------------------------------------------------------------------------------------------------------------------------|-------------------------------------------------------------------------------------------------------------------------------------------------------------------------------------------------------------------------------------------------------------------------|-----------------------------------------------------------------------------------------------------------------------------------------------------------------------------------------------------------------------------------------------------------------------------------------------------------------------------------------------------------------------------------------------------------------------------------------------------------------------------------------------------------------------------------------------------------------------------------------------------------------------------------------------------------------------------------------------------------|
|         |                                                                                                                                |                                                                                                                                                                                |                                                                                                                                                                                                                                                                         |                                                                                                                                                                                                                                                                                                                                                                                                                                                                                                                                                                                                                                                                                                           |
| 107,050 | 108,372                                                                                                                        | 105,567                                                                                                                                                                        | 106,050                                                                                                                                                                                                                                                                 | 108,111                                                                                                                                                                                                                                                                                                                                                                                                                                                                                                                                                                                                                                                                                                   |
| 16,136  | 13,191                                                                                                                         | 20,218                                                                                                                                                                         | 25,585                                                                                                                                                                                                                                                                  | 25,631                                                                                                                                                                                                                                                                                                                                                                                                                                                                                                                                                                                                                                                                                                    |
| 9,413   | 8,481                                                                                                                          | 8,454                                                                                                                                                                          | 11,592                                                                                                                                                                                                                                                                  | 15,188                                                                                                                                                                                                                                                                                                                                                                                                                                                                                                                                                                                                                                                                                                    |
| 22,608  | 22,119                                                                                                                         | 23,004                                                                                                                                                                         | 24,709                                                                                                                                                                                                                                                                  | 49,402                                                                                                                                                                                                                                                                                                                                                                                                                                                                                                                                                                                                                                                                                                    |
| 155,207 | 152,164                                                                                                                        | 157,243                                                                                                                                                                        | 167,937                                                                                                                                                                                                                                                                 | 198,333                                                                                                                                                                                                                                                                                                                                                                                                                                                                                                                                                                                                                                                                                                   |
|         |                                                                                                                                |                                                                                                                                                                                |                                                                                                                                                                                                                                                                         |                                                                                                                                                                                                                                                                                                                                                                                                                                                                                                                                                                                                                                                                                                           |
|         |                                                                                                                                |                                                                                                                                                                                |                                                                                                                                                                                                                                                                         |                                                                                                                                                                                                                                                                                                                                                                                                                                                                                                                                                                                                                                                                                                           |
| 19,870  | 16,054                                                                                                                         | 12,824                                                                                                                                                                         | 8,851                                                                                                                                                                                                                                                                   | 22,414                                                                                                                                                                                                                                                                                                                                                                                                                                                                                                                                                                                                                                                                                                    |
| 8,389   | 7,903                                                                                                                          | 8,853                                                                                                                                                                          | 8,588                                                                                                                                                                                                                                                                   | 8,698                                                                                                                                                                                                                                                                                                                                                                                                                                                                                                                                                                                                                                                                                                     |
| 22,628  | 21,142                                                                                                                         | 23,357                                                                                                                                                                         | 27,748                                                                                                                                                                                                                                                                  | 15,968                                                                                                                                                                                                                                                                                                                                                                                                                                                                                                                                                                                                                                                                                                    |
| 13,701  | 10,872                                                                                                                         | 10,292                                                                                                                                                                         | 12,355                                                                                                                                                                                                                                                                  | 25,618                                                                                                                                                                                                                                                                                                                                                                                                                                                                                                                                                                                                                                                                                                    |
| 64,587  | 55,971                                                                                                                         | 55,326                                                                                                                                                                         | 57,543                                                                                                                                                                                                                                                                  | 72,699                                                                                                                                                                                                                                                                                                                                                                                                                                                                                                                                                                                                                                                                                                    |
| 90,566  | 96,132                                                                                                                         | 101,880                                                                                                                                                                        | 110,309                                                                                                                                                                                                                                                                 | 125,801                                                                                                                                                                                                                                                                                                                                                                                                                                                                                                                                                                                                                                                                                                   |
| 54      | 60                                                                                                                             | 37                                                                                                                                                                             | 85                                                                                                                                                                                                                                                                      | -167                                                                                                                                                                                                                                                                                                                                                                                                                                                                                                                                                                                                                                                                                                      |
| 90,620  | 96,192                                                                                                                         | 101,917                                                                                                                                                                        | 110,394                                                                                                                                                                                                                                                                 | 125,634                                                                                                                                                                                                                                                                                                                                                                                                                                                                                                                                                                                                                                                                                                   |
| 155 207 | 152.164                                                                                                                        | 157 242                                                                                                                                                                        | 167.027                                                                                                                                                                                                                                                                 | 198,333                                                                                                                                                                                                                                                                                                                                                                                                                                                                                                                                                                                                                                                                                                   |
|         | 107,050<br>16,136<br>9,413<br>22,608<br><b>155,207</b><br>19,870<br>8,389<br>22,628<br>13,701<br><b>64,587</b><br>90,566<br>54 | 107,050 108,372 16,136 13,191 9,413 8,481 22,608 22,119 155,207 152,164  19,870 16,054 8,389 7,903 22,628 21,142 13,701 10,872 64,587 55,971 90,566 96,132 54 60 90,620 96,192 | 107,050 108,372 105,567 16,136 13,191 20,218 9,413 8,481 8,454 22,608 22,119 23,004 155,207 152,164 157,243  19,870 16,054 12,824 8,389 7,903 8,853 22,628 21,142 23,357 13,701 10,872 10,292 64,587 55,971 55,326 90,566 96,132 101,880 54 60 37 90,620 96,192 101,917 | 107,050       108,372       105,567       106,050         16,136       13,191       20,218       25,585         9,413       8,481       8,454       11,592         22,608       22,119       23,004       24,709         155,207       152,164       157,243       167,937         19,870       16,054       12,824       8,851         8,389       7,903       8,853       8,588         22,628       21,142       23,357       27,748         13,701       10,872       10,292       12,355         64,587       55,971       55,326       57,543         90,566       96,132       101,880       110,309         54       60       37       85         90,620       96,192       101,917       110,394 |