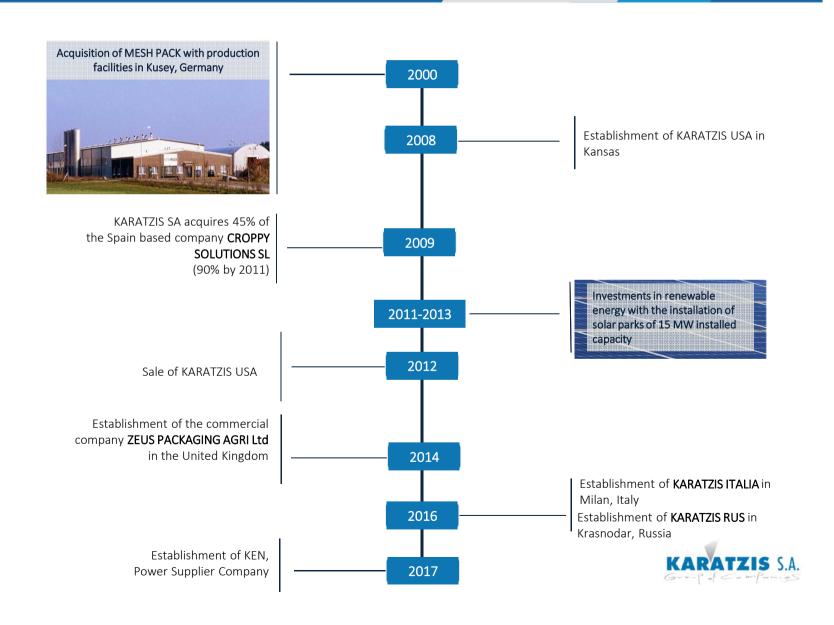

| Spain   | Packaging materials                 | Full                 | 90%  |
| KARATZIS INDUSTRIAL & HOTEL ENTERPRISES SA & Co | Greece  | Renewable sources of energy         | Full                 | 99%  |
| KEN S.A.                                        | Greece  | Commercial trade of electric energy | Full                 | 100% |
| KARATZIS RUSSIA LTD                             | Russia  | Trade of packaging materials        | Full                 | 90%  |
| KARATZIS ITALIA SRL                             | Italy   | Trade of packaging materials        | Full                 | 51%  |
| ZEUS PACKAGING AGRI LTD                         | U.K.    | Trade of packaging materials        | Net worth            | 50%  |





#### Milestones 1973-2000



#### Milestones 2000-2017





#### **Production Facilities**

With state of the art production facilities in Greece & Germany and a total production capacity that exceeds 40,000 tons annually



#### **Production Facilities**

Heraklion Plant (Crete - Greece)







Melidochori Plant (Crete - Greece)







#### **Production Facilities**

Larissa Plant (Larissa - Greece)







Kusey Plant (Kusey - Germany )











#### Product Portfolio

Crop Baling

Raschel Bags

Tubular Net

Pallet Netwrap

Display Bags















#### Product Portfolio

Christmas Tree Netting

**Meat Processing** 

Gardening

Shade Net

**Construction Net** 

















#### Hospitality Ventures



#### Hospitality Ventures





#### Renewable Energy

- Entered the sector of solar energy technology in 2010, embarking on new busines