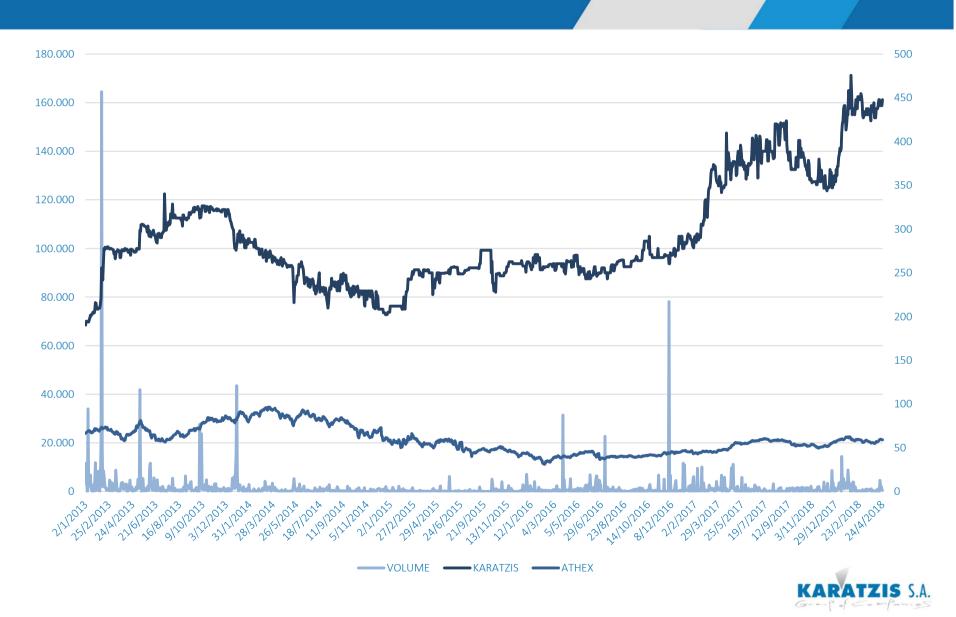

|        |
| R.O.E. (Return on Equity) | %     | 4.72% | 6.70% | 5.61% | 7.64% | 13.25% |
| R.O.A. (Return on Assets) | %     | 2.76% | 4.24% | 3.64% | 5.03% | 8.39%  |



## Investments







#### Share Info

ISIN : GRS 399163005

Reference Symbols : KARTZ (ATHEX)

: KARTZ:GA (Bloomberg)

: KRTr.AT (Reuters)

Currency : Euro

Type of shares : Common registered

Market : Securities Market

Market Segment : Main Market

Sector / Subsector : Industrial Goods & Services / Containers & Packaging

Indices : GD, DOM, SAGD, FTSEMSFW, FTSEGTI, FTSEGT

Market Maker : None

Share Price : €6,45 (24/04/2018)

Market capitalization : €94,684,658,00 (24/04/2018)

52 weeks high : €6.85 (05/02/2018)

52 weeks low : €4.80 (30/11/2017)

Average volume (52 weeks) : 993 shares



#### **Share Price**



# **Investment Indicators**

|                                   |        | 2013   | 2014   | 2015   | 2016   | 2017   |
|-----------------------------------|--------|--------|--------|--------|--------|--------|
|                                   |        |        |        |        |        |        |
| EBITDA / Share                    |        | 0.95   |        | 1.22   |        |        |
| P/E                               | X      |        |        | 9.18   |        |        |
| P/BV                              |        |        |        | 0.52   |        | 0.61   |
| P/SALES                           |        | 0.92   |        | 0.73   |        |        |
| P/EBITDA                          | Х      | 4.41   | 3.05   | 2.94   | 2.77   | 3.59   |
|