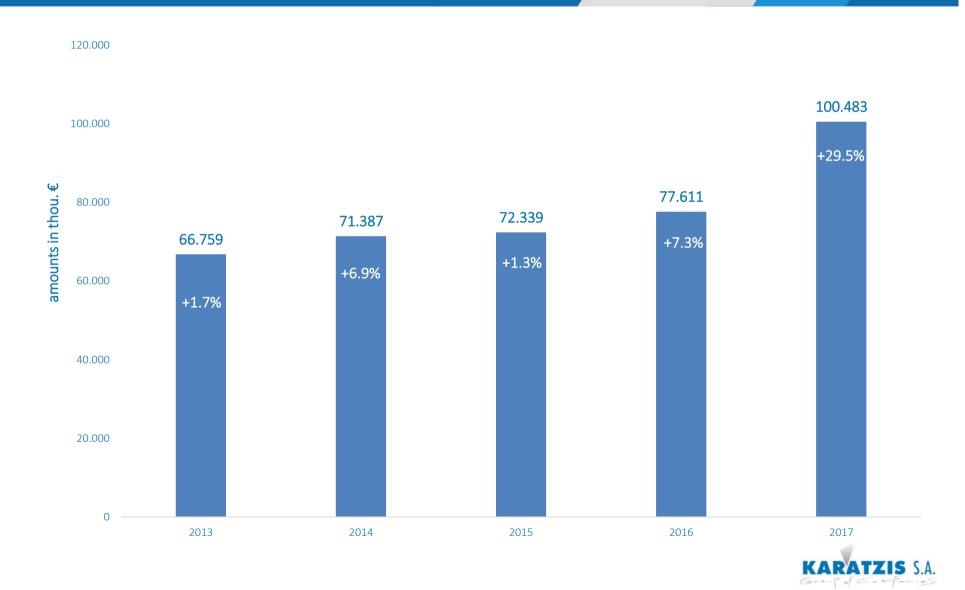

#### Turnover

# **Income Statements**

| amounts in thou. € | 2013   | 2014   | 2015   | 2016   | 2017    |
|--------------------|--------|--------|--------|--------|---------|
| Turnover           | 66,759 | 71,387 | 72,339 | 77,611 | 100,483 |
| Gross profit       | 16,273 | 18,629 | 18,681 | 21,087 | 26,152  |
| EBITDA             | 13,894 | 17,049 | 17,890 | 19,944 | 21,284  |
| EBIT               | 8,049  | 11,289 | 11,763 | 13,829 | 14,857  |
| EBT                | 7,202  | 8,949  | 9,902  | 11,994 | 24,139  |
| EAT & Minorities   | 4,280  | 6,446  | 5,722  | 8,439  | 16,913  |

| y-o-y change (%) |        |       |        |       |        |  |  |
|------------------|--------|-------|--------|-------|--------|--|--|
|                  | 2013   | 2014  | 2015   | 2016  | 2017   |  |  |
| Turnover         | 1.7%   | 6.9%  | 1.3%   | 7.3%  | 29.5%  |  |  |
| Gross profit     | 0.7%   | 14.5% | 0.3%   | 12.9% | 24.0%  |  |  |
| EBITDA           | 8.4%   | 22.7% | 4.9%   | 11.5% | 6.7%   |  |  |
| EBIT             | 6.5%   | 40.3% | 4.2%   | 17.6% | 7.4%   |  |  |
| EBT              | 21.5%  | 24.3% | 10.7%  | 21.1% | 101.3% |  |  |
| EAT & Minorities | -15.3% | 50.6% | -11.2% | 47.5% | 100.4% |  |  |